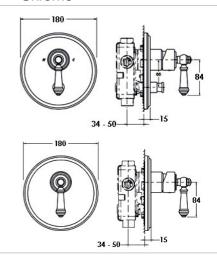

## **Artifacts**



Artifacts is the inspired result of our global design team's exploration of the following design imperative: bring emotional connection and sensitivity to minimalism without slipping into embellishment or cliché. The design's inviting and somewhat feminine form pairs painstaking simplicity with sensory comfort.

## **KOHLER**®







**76966T-4-CP+882A-CP**Shower/Bath Mixer Diverter Chrome





## **Matching Accessories**



- Perth Bathroom Packages, WA—Bathrooms
  Ph: 08 9442 7199 | Fax: 08 9442 7198
  Em: enquiries@perthbathroompackages.com.au
  Web: www.perthbathroompackages.com.au
- Perth Kitchen Packages, WA—Kitchens
  Ph: 08 9446 6333 | Fax: 08 9446 8865
  Em: enquiries@perthkitchenpackages.com.au
  Web: www.perthkitchenpackages.com.au
- Galvin Design Gallery, SA
  Ph: 08 8352 1888 | Fax: 08 8352 1666
  Em: info@galvindesign.com.au
  Web: www.galvindesign.com.au



## Artifacts



21509A-CP Bath Set Chrome



**72791T-CP**Bath Spout
Chrome