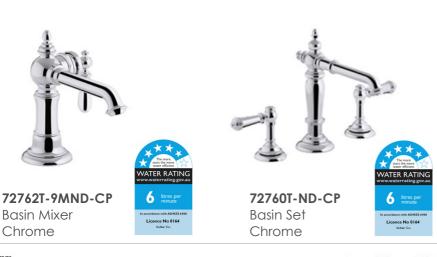

## **Artifacts**



Artifacts is the inspired result of our global design team's exploration of the following design imperative: bring emotional connection and sensitivity to minimalism without slipping into embellishment or cliché. The design's inviting and somewhat feminine form pairs painstaking simplicity with sensory comfort.

## **KOHLER**®







**76966T-4-CP+882A-CP**Shower/Bath Mixer Diverter Chrome





## **Matching Accessories**



- Perth Bathroom Packages, WA—Bathrooms
  Ph: 08 9442 7199 | Fax: 08 9442 7198
  Em: enquiries@perthbathroompackages.com.au
  Web: www.perthbathroompackages.com.au
- Perth Kitchen Packages, WA—Kitchens
  Ph: 08 9446 6333 | Fax: 08 9446 8865
  Em: enquiries@perthkitchenpackages.com.au
  Web: www.perthkitchenpackages.com.au
- Galvin Design Gallery, SA
  Ph: 08 8352 1888 | Fax: 08 8352 1666
  Em: info@galvindesign.com.au
  Web: www.galvindesign.com.au



## Artifacts



21509A-CP Bath Set Chrome



**72791T-CP**Bath Spout
Chrome