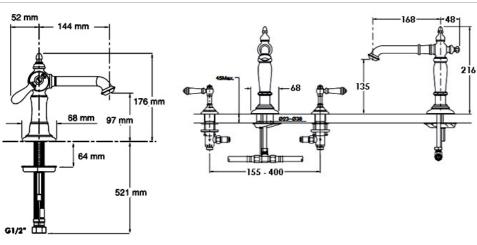

## **Artifacts**



Artifacts is the inspired result of our global design team's exploration of the following design imperative: bring emotional connection and sensitivity to minimalism without slipping into embellishment or cliché. The design's inviting and somewhat feminine form pairs painstaking simplicity with sensory comfort.

## **KOHLER**®







**76966T-4-CP+882A-CP**Shower/Bath Mixer Diverter Chrome





## **Matching Accessories**



- Perth Bathroom Packages, WA—Bathrooms
  Ph: 08 9442 7199 | Fax: 08 9442 7198
  Em: enquiries@perthbathroompackages.com.au
  Web: www.perthbathroompackages.com.au
- Perth Kitchen Packages, WA—Kitchens
  Ph: 08 9446 6333 | Fax: 08 9446 8865
  Em: enquiries@perthkitchenpackages.com.au
  Web: www.perthkitchenpackages.com.au
- Galvin Design Gallery, SA
  Ph: 08 8352 1888 | Fax: 08 8352 1666
  Em: info@galvindesign.com.au
  Web: www.galvindesign.com.au



## Artifacts



21509A-CP Bath Set Chrome



**72791T-CP**Bath Spout
Chrome