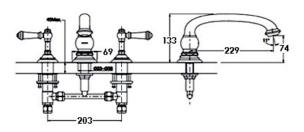

ism without slipping into embellishment or cliché. The design's inviting and somewhat feminine form pairs painstaking simplicity with sensory comfort.

## **KOHLER**®







**76966T-4-CP+882A-CP**Shower/Bath Mixer Diverter Chrome





## **Matching Accessories**



- Perth Bathroom Packages, WA—Bathrooms
  Ph: 08 9442 7199 | Fax: 08 9442 7198
  Em: enquiries@perthbathroompackages.com.au
  Web: www.perthbathroompackages.com.au
- Perth Kitchen Packages, WA—Kitchens
  Ph: 08 9446 6333 | Fax: 08 9446 8865
  Em: enquiries@perthkitchenpackages.com.au
  Web: www.perthkitchenpackages.com.au
- Galvin Design Gallery, SA
  Ph: 08 8352 1888 | Fax: 08 8352 1666
  Em: info@galvindesign.com.au
  Web: www.galvindesign.com.au



## Artifacts



21509A-CP Bath Set Chrome



**72791T-CP**Bath Spout
Chrome